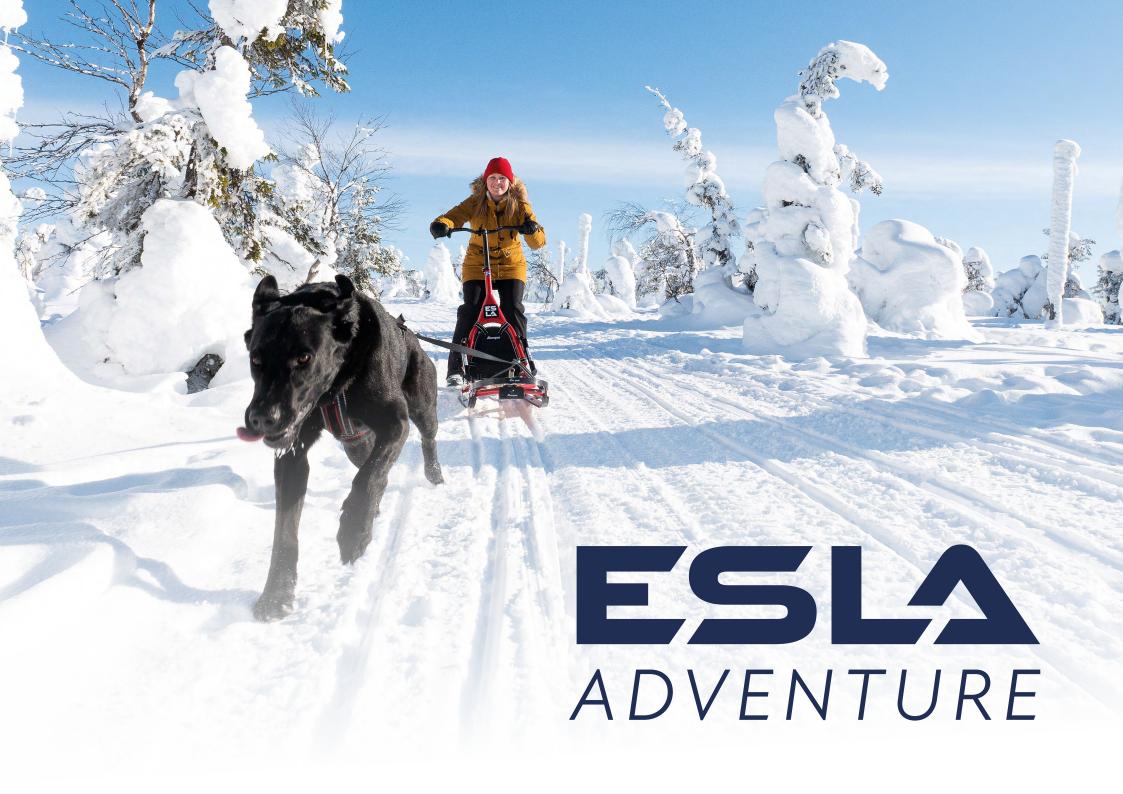

## ESLA ADVENTURE

**ESLA Adventure** is the next generation multipurpose sport kicksled. The aluminium framed sled is designed for dog enthusiasts, ice fishermen and hikers. The solid design means kicking with this model is light, stable and there's plenty of room for hauling your gear.

**The suspension** in the frame tunes out the unevenness of the terrain, making it safe even at high speed! The suspension can be locked out without tools, so the sled kicks well even where the shock absorption is not needed.

The sled can easily be folded down to a spacesaving size for transport or storage, even with the brake and dog equipment installed. It even fits in a ski box! **The folding mechanism** works without tools by loosening the screws and folding the handlebar frame over the runners. The sled can also be locked in this position, which makes lifting and handling easy, even when the sled is folded.

**Sliding runners** (35 mm) are standard equipment on the Adventure. The basic model is also available with our dog equipment package and additionally a double brake.